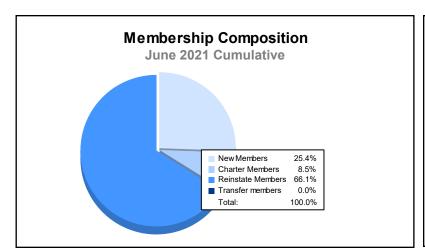

District 112 A As of June 2021 Cumulative

| Year      | New<br>Clubs | Dropped<br>Clubs | Gain/<br>Loss<br>Clubs | New<br>Members | Charter<br>Members | Reinstate<br>Members | Transfer<br>Members | Total<br>Member<br>Added | Total<br>Members<br>Dropped | Gain/<br>Loss<br>Members |
|-----------|--------------|------------------|------------------------|----------------|--------------------|----------------------|---------------------|--------------------------|-----------------------------|--------------------------|
| 2016-2017 | 0            | 0                | 0                      | 98             | 1                  | 2                    | 5                   | 106                      | 62                          | 44                       |
| 2017-2018 | 1            | 0                | 1                      | 48             | 26                 | 0                    | 0                   | 74                       | 77                          | -3                       |
| 2018-2019 | 1            | 0                | 1                      | 90             | 26                 | 2                    | 4                   | 122                      | 104                         | 18                       |
| 2019-2020 | 0            | 0                | 0                      | 70             | 1                  | 0                    | 1                   | 72                       | 77                          | -5                       |
| 2020-2021 | 0            | 0                | 0                      | 30             | 10                 | 78                   | 0                   | 118                      | 154                         | -36                      |
| Average   | 0            | 0                | 0                      | 67             | 13                 | 16                   | 2                   | 98                       | 95                          | 4                        |